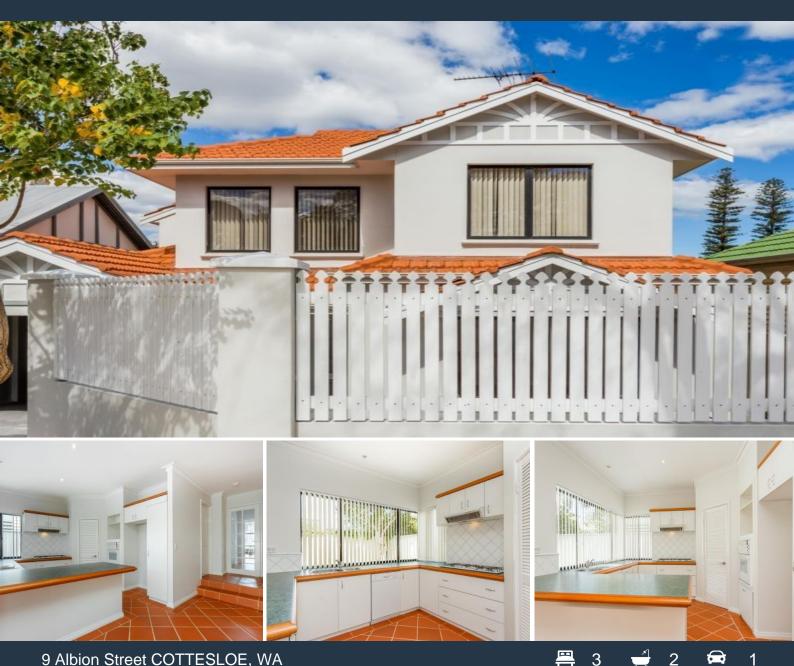

## 9 Albion Street COTTESLOE, WA

## BEAUTIFUL HOME IN LOVELY LOCATION

This beautiful double storey home in sought after Albion Street Cottesloe is conveniently located close to all amenities including, Cottesloe train station, a few minutes stroll to Napolean Street's cafes and shopping precinct not to mention famous Cottesloe Beach.

## Features:

- 3 bedrooms
- Main with ensuite
- Split system air-conditioning and fan in main living area
- Carport with storage area
- Low maintenance gardens
- Gas bayonet in the living room
- Private fully fenced courtyard