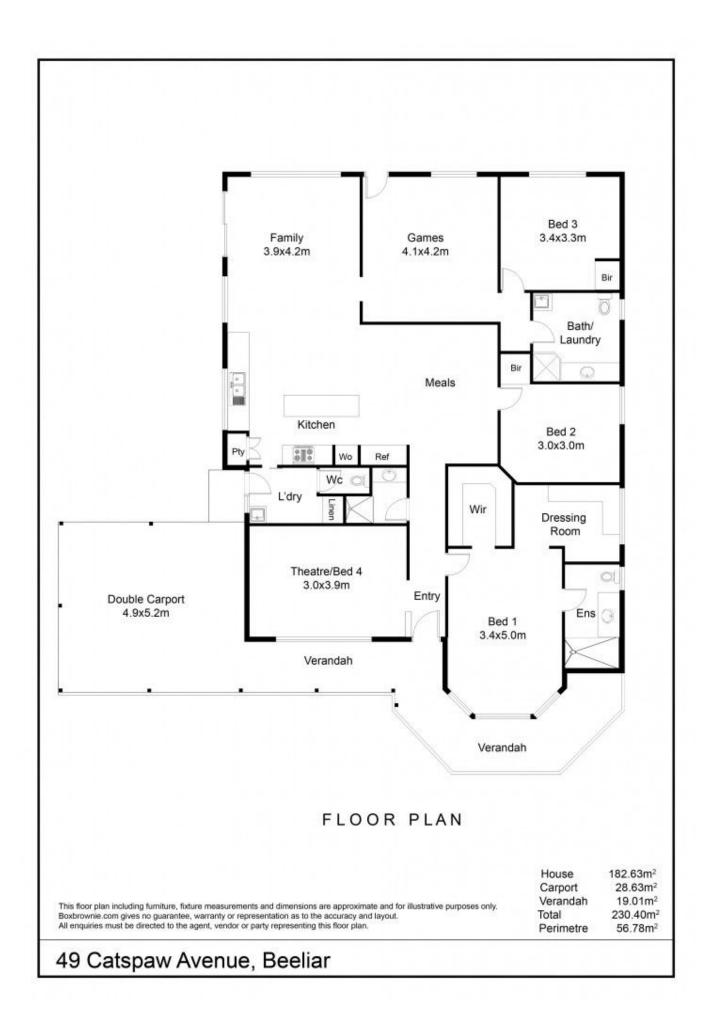

## ANOTHER ONE BITES THE DUST!

Team KING are proud to present this great home sat on a 561sqm corner block in the award winning Meve Estate Beeliar.

With all these options it will literally suit every family there is.

Option 1, 4-Bed 3-Bath home with 2 large living areas

Option 2, 3-Bed 2-Bath home with a 1 bed 1 bath Granny Flat.

Option 3 is making up your own mind when you come take a look at this well presented home for yourself with freshly painted walls, new carpets and plenty of room for 3 cars in the garage and huge sheds.

VIEWING IS A MUST!!

Other Features include: