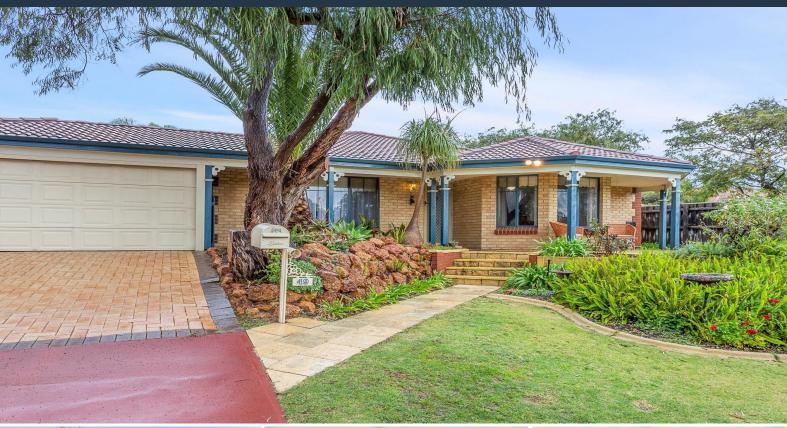

3

49 Catspaw Avenue BEELIAR, WA

## ANOTHER ONE BITES THE DUST!

Team KING are proud to present this great home sat on a 561sqm corner block in the award winning Meve Estate Beeliar.

With all these options it will literally suit every family there is.

Option 1, 4-Bed 3-Bath home with 2 large living areas

Option 2, 3-Bed 2-Bath home with a 1 bed 1 bath Granny Flat.

Option 3 is making up your own mind when you come take a look at this well presented home for yourself with freshly painted walls, new carpets and plenty of room for 3 cars in the garage and huge sheds.