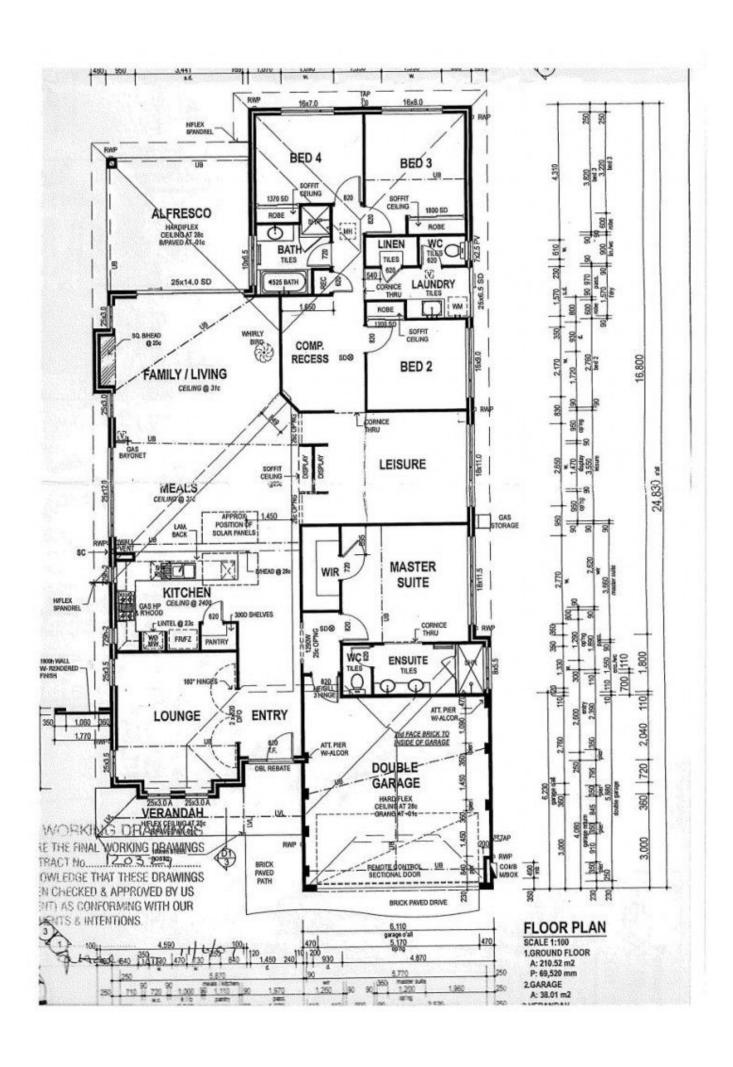

## AN ABUNDANCE OF ROOM!

Superbly nestled in one of Atwell's favourite streets this surprisingly big and well equipped home will make your mind up for you! Easy care established gardens provide a colourful and lush backdrop to a home that will raise your eyebrows for all the right reasons.

Included are

Separate theatre room

Huge kitchen/dining/family area

Separate activity/games room

Study area

Really big bedrooms

Security alarm

Ducted evap cooling