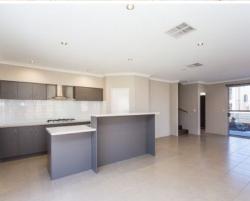

The property also features:

- 3 bedrooms all with robes
- 2 well appointed bathrooms
- Powder room
- Kitchen with 900ml oven, stove top and range hood, plenty of cupboards
- Study nook off the kitchen area
- Large balcony off master bedroom
- Reverse cycle ducted air conditioning