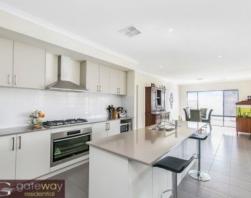

Features Include:

Theatre room

Double remote garage with extra large storage area

Master suite features open ensuite with bath and separate toilet

Spacious walk in robe with dressing room area

Modern kitchen featuring quality stainless steel appliances, extra wide 900mm oven, 5 burn