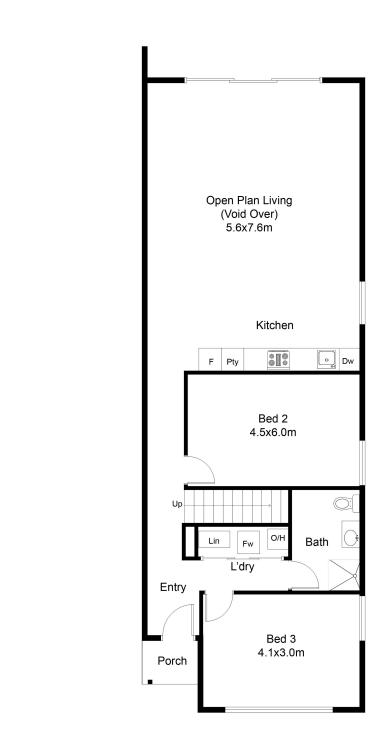

## GROUND FLOOR PLAN

This floor plan including furniture, fixture measurements and dimensions are approximate and for illustrative purposes only. Boxbrownie.com gives no guarantee, warranty or representation as to the accuracy and layout. All enquiries must be directed to the agent, vendor or party representing this floor plan.

House 97.12m<sup>2</sup>
Patio 1.13m<sup>2</sup>
Total 98.25m<sup>2</sup>