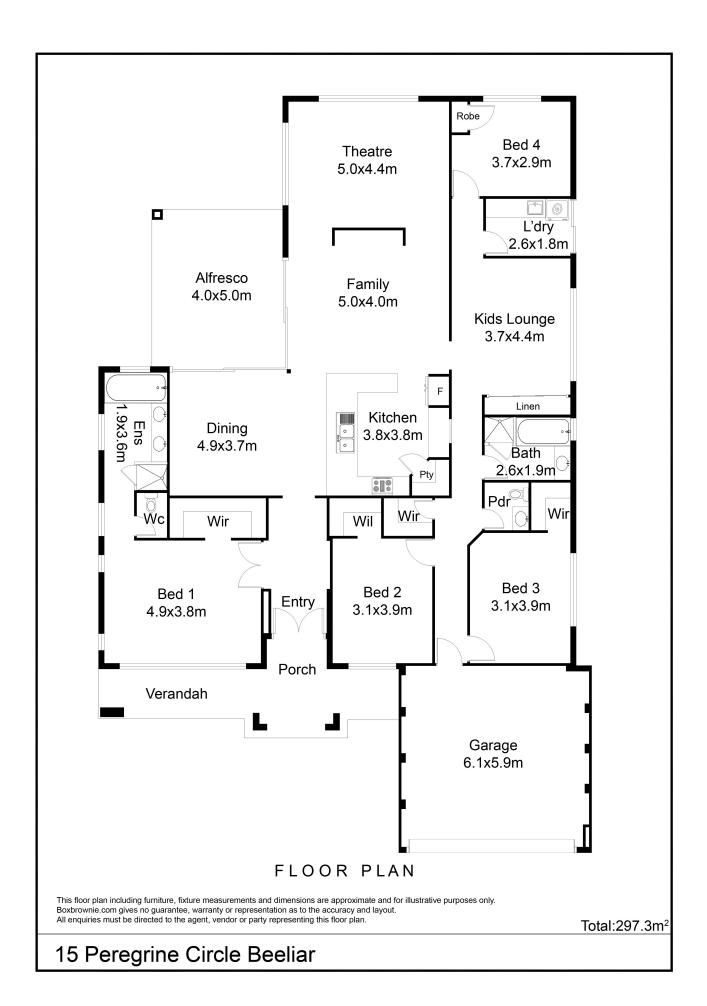

Enter into this property through the large undercover portico. Greeted with double doors which open to a large entrance hallway and 31-course ceiling.

With a large open plan living, this home isn't short of space and with plenty of natural light it really compliments the floor plan. Adjacent to the living area is a great sized outdoor alfresco entertaining area with BBQ gas point overlooking the backyard with easy-care gardens and plenty of room for a pool. There is side access with a large area perfect to

## Another SOLD by Team King

| Type<br>Sold Date | : House<br>: Sunday, 8th March 2020 |
|-------------------|-------------------------------------|
| Land              | : 642 m2                            |
| Building Size     | : 223 m2                            |