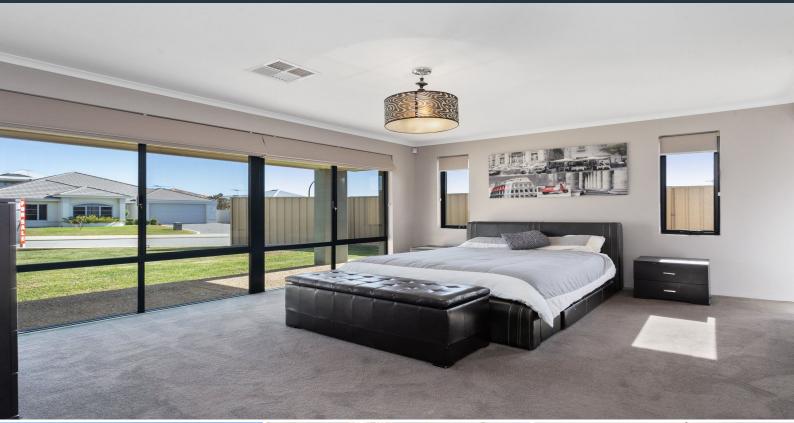

## PLEASE CALL TO VIEW THIS PROPERTY!

Team KING is proud to introduce 15 Peregrine Circle, BEELIAR to the market here in WA.

This well positioned Ross North build sits on a 642 sqm parcel of land and is filled with functionality, an abundance of space and is perfect for everybody. You will love what this property has to offer, whether you're tucked away in the home theatre or sitting out on the timber decking patio watching the sunset.

Enter into this property through the large undercover portico. Greeted with double doors which open to a large entrance hallway and 31-course ceiling.

With a large open plan living, this home isn't short of space and with plenty of natural light it really compliments the floor plan. Adjacent to the living area is a great sized outdoor alfresco entertaining area with BBQ gas point overlooking the backyard with easy-care gardens and plenty of room for a pool. There is side access with a large area perfect to