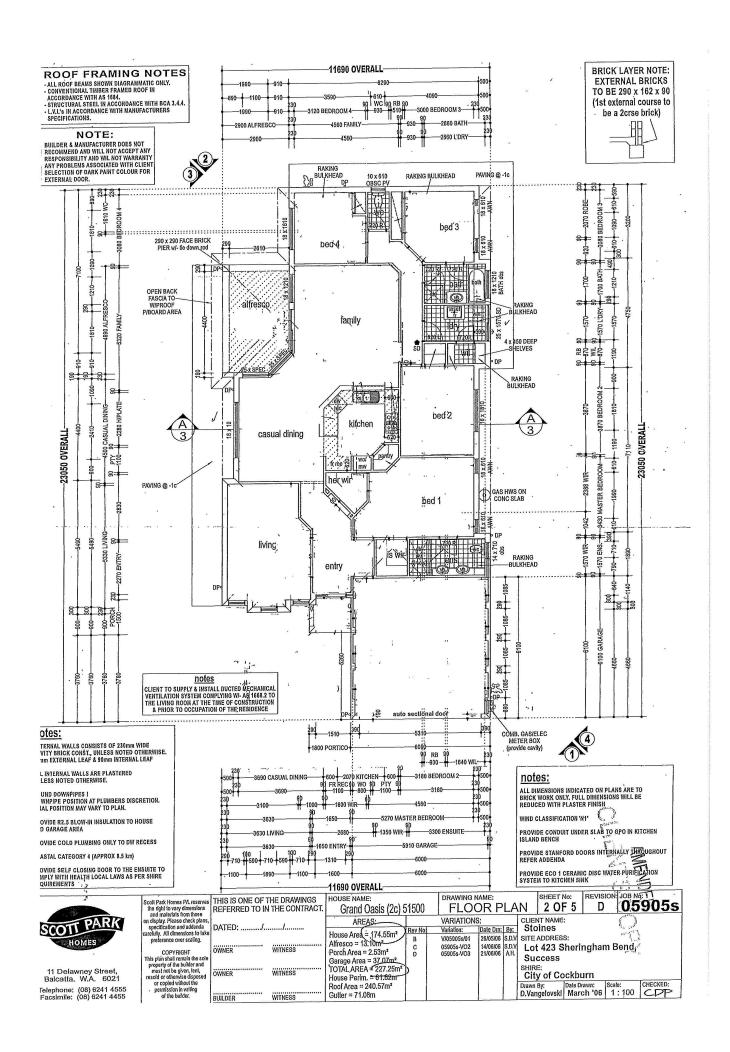

## 14 Sheringham Bend Success, WA

-

Ţ

1

2

## Sold by Brian Devereux

Type : House

**Sold Date** : Friday, 3rd January 2020

Land : 392 m2 Building Size : 174 m2

Council Rates: \$1,590.56/year (approx)
Water Rates: \$1,321.00/year (approx)