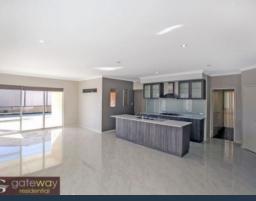

- \* Double door entry and spacious entry foyer
- \* Formal lounge/theatre room
- \* 4 double bedrooms with robes
- \* 2 bathrooms
- $^{\star}$  Large kitchen with 900mm oven and stove top, heaps of cupboard space
- \* Double fridge recess
- \* Tiled and wood flooring throughout no carpets
- \* Split system air conditioning
- \* Double remote garage