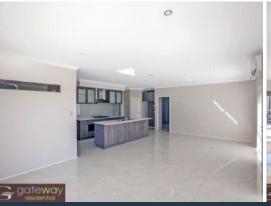

- \* Double door entry and spacious entry foyer
- \* Formal lounge/theatre room
- \* 4 double bedrooms with robes
- \* 2 bathrooms
- $^{\star}$  Large kitchen with 900mm oven and stove top, heaps of cupboard space
- \* Double fridge recess
- \* Tiled and wood flooring throughout no carpets
- \* Split system air conditioning
- \* Double remote garage