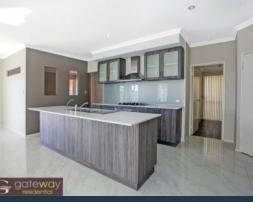

- \* Double door entry and spacious entry foyer
- \* Formal lounge/theatre room
- \* 4 double bedrooms with robes
- \* 2 bathrooms
- $^{\star}$  Large kitchen with 900mm oven and stove top, heaps of cupboard space
- \* Double fridge recess
- \* Tiled and wood flooring throughout no carpets
- \* Split system air conditioning
- \* Double remote garage