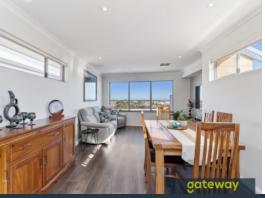

## Entry hall

Master bedroom with ensuite & balcony 2nd bedroom with semi ensuite & split system air conditioning All bedrooms with large built in robes Laundry with linen cupboard Open plan kitchen, dining and family room with ocean views Separate outside 'sitting' courtyard