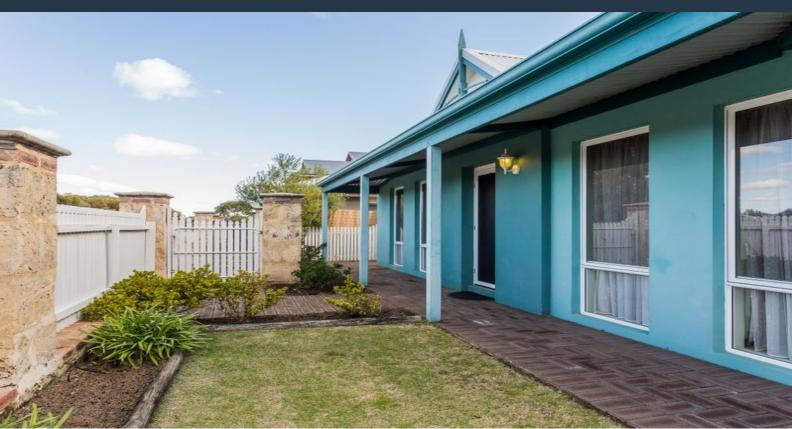

## LOVELY ELEVATED AIR CONDITIONED HOME

Beautiful easy care home in elevated position with rear lane access! Property boasts 3 bedrooms PLUS study and 2 bathrooms. Easy to maintain gardens, security alarm, separate lounge plus modern kitchen with gas hotplates, electric oven and dishwasher overlooking a spacious family area. Double remote garage plus alfresco under main roof. Automatic reticulation to grounds.

- ? 3 bedrooms
- ? "his" and "hers" walk in robes to main, built in robes to minor bedrooms
- ? 2 bathrooms
- ? Study
- ? Separate lounge room
- ? Kitchen overlooking meals and family
- ? Alfresco under main roof