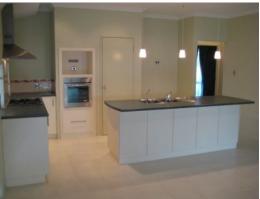

## LOVELY ELEVATED AIR CONDITIONED HOME

Beautiful easy care home in elevated position with rear lane access! Property boasts 3 bedrooms PLUS study and 2 bathrooms. Easy to maintain gardens, security alarm, separate lounge plus modern kitchen with gas hotplates, electric oven and dishwasher overlooking a spacious family area. Double remote garage plus alfresco under main roof. Automatic reticulation to grounds.

- ? 3 bedrooms
- ? "his" and "hers" walk in robes to main, built in robes to minor bedrooms
- ? 2 bathrooms
- ? Study
- ? Separate lounge room
- ? Kitchen overlooking meals and family
- ? Alfresco under main roof