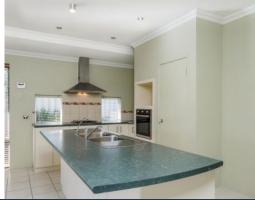

## LOVELY ELEVATED AIR CONDITIONED HOME

Beautiful easy care home in elevated position with rear lane access! Property boasts 3 bedrooms PLUS study and 2 bathrooms. Easy to maintain gardens, security alarm, separate lounge plus modern kitchen with gas hotplates, electric oven and dishwasher overlooking a spacious family area. Double remote garage plus alfresco under main roof. Automatic reticulation to grounds.

- ? 3 bedrooms
- ? "his" and "hers" walk in robes to main, built in robes to minor bedrooms
- ? 2 bathrooms
- ? Study
- ? Separate lounge room
- ? Kitchen overlooking meals and family
- ? Alfresco under main roof