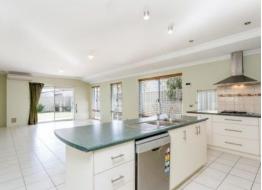

## LOVELY ELEVATED AIR CONDITIONED HOME

Beautiful easy care home in elevated position with rear lane access! Property boasts 3 bedrooms PLUS study and 2 bathrooms. Easy to maintain gardens, security alarm, separate lounge plus modern kitchen with gas hotplates, electric oven and dishwasher overlooking a spacious family area. Double remote garage plus alfresco under main roof. Automatic reticulation to grounds.

- ? 3 bedrooms
- ? "his" and "hers" walk in robes to main, built in robes to minor bedrooms
- ? 2 bathrooms
- ? Study
- ? Separate lounge room
- ? Kitchen overlooking meals and family
- ? Alfresco under main roof