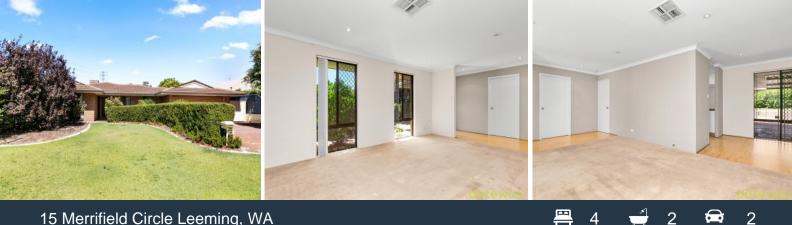

## 15 Merrifield Circle Leeming, WA

This home features:

- a formal lounge and dining with a modern kitchen, gas hotplates and and electric oven overlooking the family room

- four bedrooms all with double robes plus a main with a built in robe PLUS a walk in robe

- ensuite to the main bedroom is modern, light and bright.

- second bathroom services the minor bedrooms with separate bath and shower.

Leeming is a southern suburb of Perth and is located approximately 17km south of Perth CBD