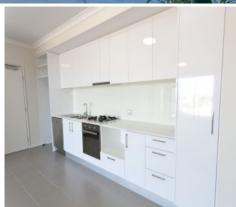

- $^{\star}$  The complex includes a gym and gas heated outdoor pool with barbecues
- $^{\star}$  Apartment 72 m?, storeroom 4 m? on the same level as apartment (total with balcony 100 m? ) plus your own car parking bay
- \* Stone bench tops, dishwasher & gas hotplates
- \* Combined washer and dryer included!
- \* Reverse cycle Air con to kitchen and living area
- \* Secure building with neutral decor
- \* Short walk to train and bus stations