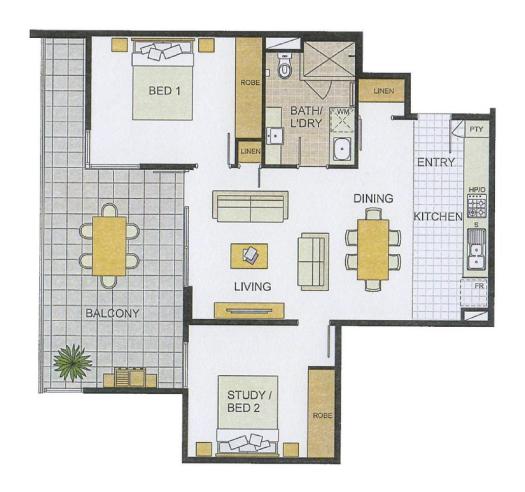

- $^{\star}$  The complex includes a gym and gas heated outdoor pool with barbecues
- $^{\star}$  Apartment 72 m?, storeroom 4 m? on the same level as apartment (total with balcony 100 m? ) plus your own car parking bay
- \* Stone bench tops, dishwasher & gas hotplates
- \* Combined washer and dryer included!
- \* Reverse cycle Air con to kitchen and living area
- \* Secure building with neutral decor
- \* Short walk to train and bus stations

## OFFERS ABOVE \$335,000

Type : Apartment Building Size : 72 m2

Council Rates: \$1,100.00/year (approx)
Water Rates: \$800.00/year (approx)

Strata Rates : \$675.68 p/q