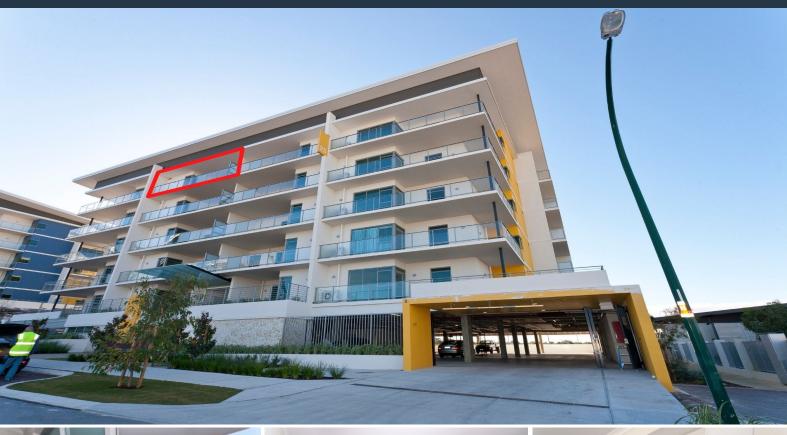

Level 5/501/25 Malata Crescent Success, WA

#### **BEST AVAILABLE!**

Check this out for value! This stacks up beautifully as a brilliant owner occupier home or a neat little investment!

Top floor level 5 with panoramic outlook! Enjoy breakfast each day on your large private 24 m? balcony.

- $^{\star}$  The complex includes a gym and gas heated outdoor pool with barbecues
- $^{\star}$  Apartment 72 m?, storeroom 4 m? on the same level as apartment (total with balcony 100 m? ) plus your own car parking bay
- \* Stone bench tops, dishwasher & gas hotplates
- \* Combined washer and dryer included!
- \* Reverse cycle Air con to kitchen and living area
- \* Secure building with neutral decor
- \* Short walk to train and bus stations