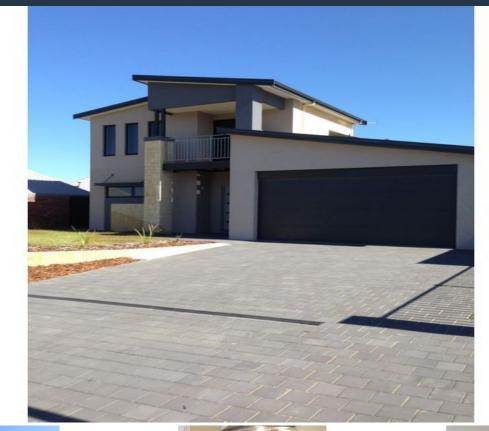

## 7 Scrubwren Vista Beeliar, WA

# ENJOY THE SEA BREEZE RELAXING ON THE BALCONY!

#### 6 MONTH LEASE AVAILABLE

This property is built on an elevated block with terrific tranquil views. This stylish home in Beeliar consists of the following:

Upstairs master bedroom with walk in robe Well-appointed stylish ensuite bathroom Downstairs three double sized bedrooms with built in robes Large main bathroom with bath and shower screen Separate theatre room to the front Stylish kitchen with 900ml oven, walk in pantry, heaps of cupboard space and room for the double fridge

### \$580.00 per week

Type: HouseDate Available: Thursday, 1st April 2021Bond: \$2,320.00

E

4

2

2

**Tracey Anderson**