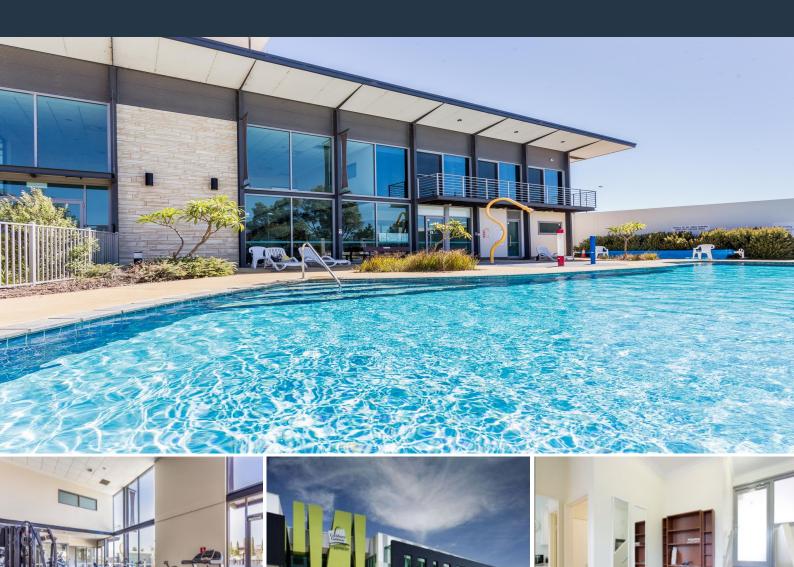

## IT'S IMMACULATE!

Don't settle for second best this CRACKING LITTLE APARTMENT is a gem! With extras like the pool and gym!

Modern stainless steel appliances with lots of cupboard space in the kitchen. This property is partly furnished. Neutral decor compliments the lovely bright living area which opens out onto covered outdoor sitting area and low maintenance garden.