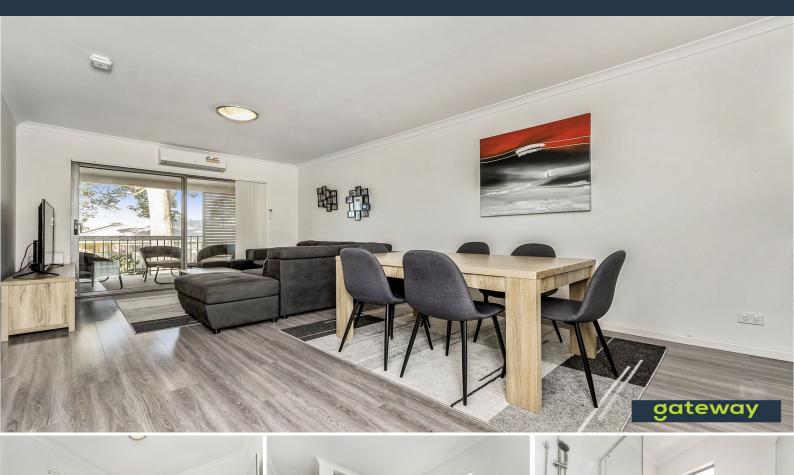

## **READY TO MOVE IN?**

This modern apartment in the heart of Hammond Park could be YOUR new home!

Oozing style and practicality, you'll be surprised by the cleverly planned layout and light filled outlook!

This 2 x 2 has it's own dedicated car bay and private storage unit but comes complete with;

- \* Modern kitchen with good storage
- \* Floor to ceiling sliding doors which lead you out onto your double sectioned private balcony!
- \* Bedrooms both with mirrored built in robes.
- \* Clever hide-away euro laundry
- \* NBN ready
- \* Reverse cycle air conditioning