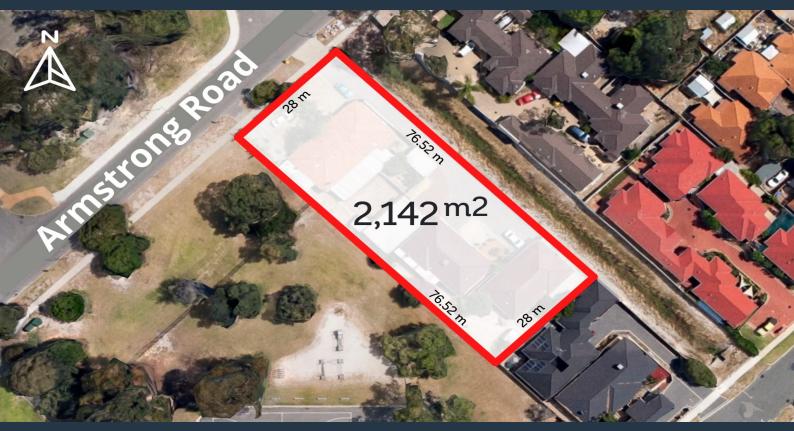

## 48-50 Armstrong Road Wilson, WA

## SOLD!

Type : Land

Sold Date : Monday, 16th August 2021

**Land** : 2142 m2

Council Rates: \$5,283.00/year (approx)
Water Rates: \$2,400.00/year (approx)

**Brian Devereux**