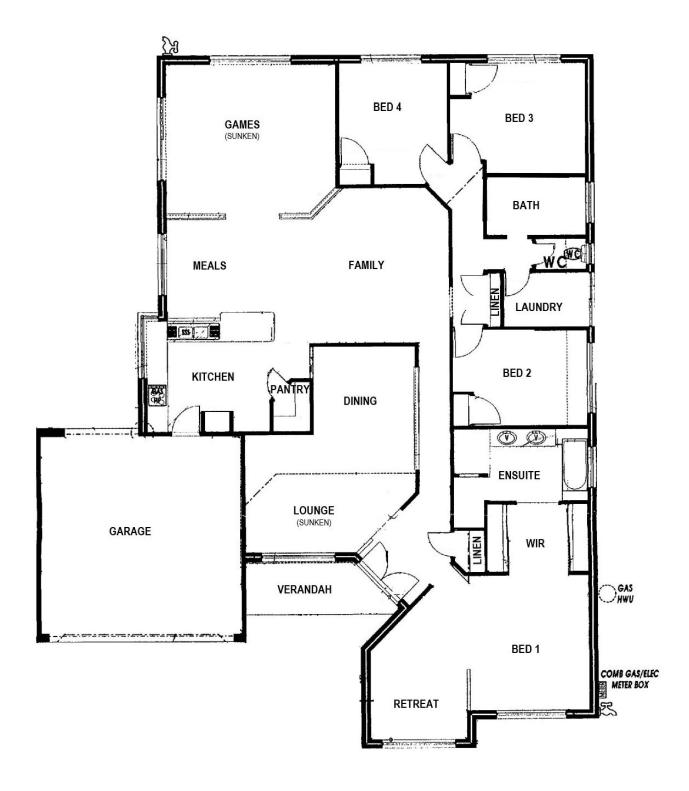

## **UNDER OFFER**

| Type<br>Sold Date | : House<br>: Monday, 9th August 2021 |
|-------------------|--------------------------------------|
| Land              | : 599 m2                             |
| Building Size     | : 214 m2                             |
|                   |                                      |