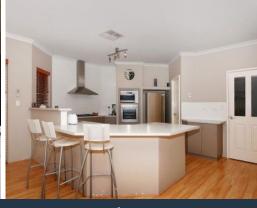

Floor boards throughout main living areas with freshly painted walls create beautiful light spaces. The kitchen and dining area open out to the spacious alfresco perfect for enjoying some quiet time, or entertaining. Easy access to local shops.