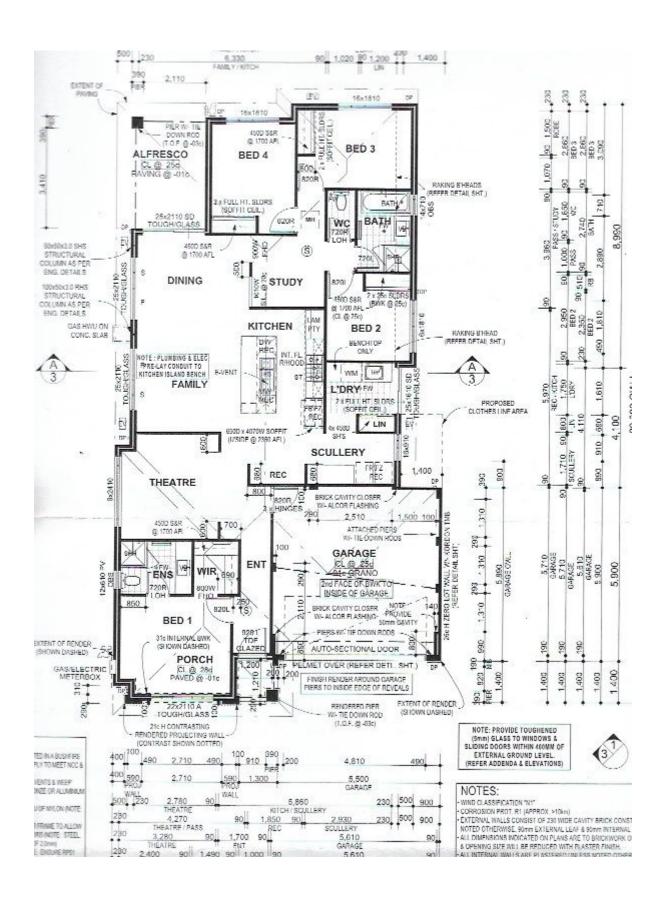

## **UNDER OFFER!**

The quiet small street is the perfect location and with easy access to Honeywood Primary School

Features Include:

Ducted reverse cycle air-conditioning

Good alfresco area

Spacious private and enclosed rear yard

Easy maintenance gardens

Tiled open plan living area

Master suite features walk in robe and ensuite

Bedroom 2, 3 & 4 all feature double sliding robes

Kitchen includes stone bench tops, luxury 900mm gas stove top and oven

Scullery includes an optional 2nd fridge/freezer recess

Double remote control garage