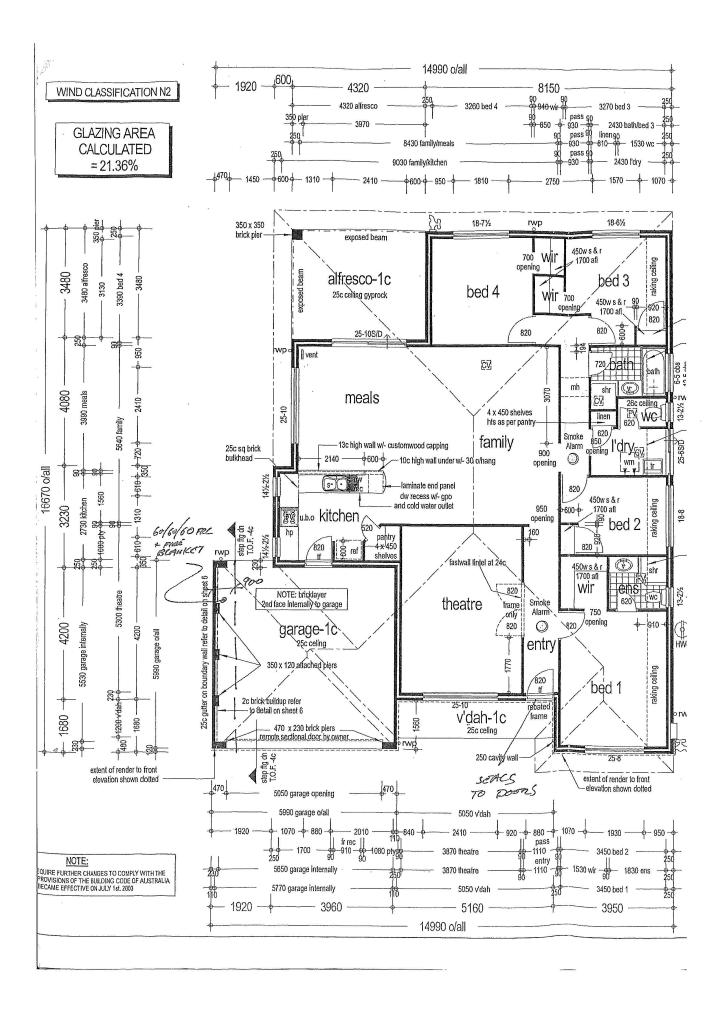

Spacious inside and out, you'll love the big bedrooms the separate theatre plus the HUGE family room while outside entertaining will be a breeze all year round with an extensive under cover area.

Type : House