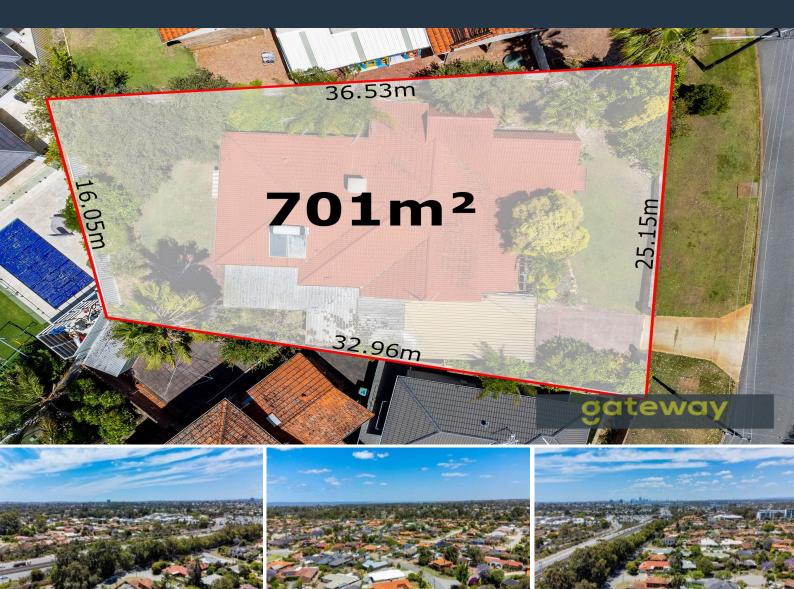

## **UNDER OFFER!**

11 BIDS from 8 x REGISTERED BIDDERS!!

701m<sup>2</sup>

This outstanding and RARE opportunity is for sale by Openn Negotiation (flexible terms online auction)The Openn Negotiation is now under way and the property can sell at any time. Contact BRIAN DEVEREUX immediately to become qualified and avoid disappointment. Open to all buyers, including finance, subject to seller approval.

You won't see an opportunity to buy 701 sqm of PRIME REAL ESTATE in Bull Creek very often, so ACT NOW!

With an IMPRESSIVE 25m frontage THIS makes building your 'DREAM HOME' home easier than ever and look at the LOCATION!!!