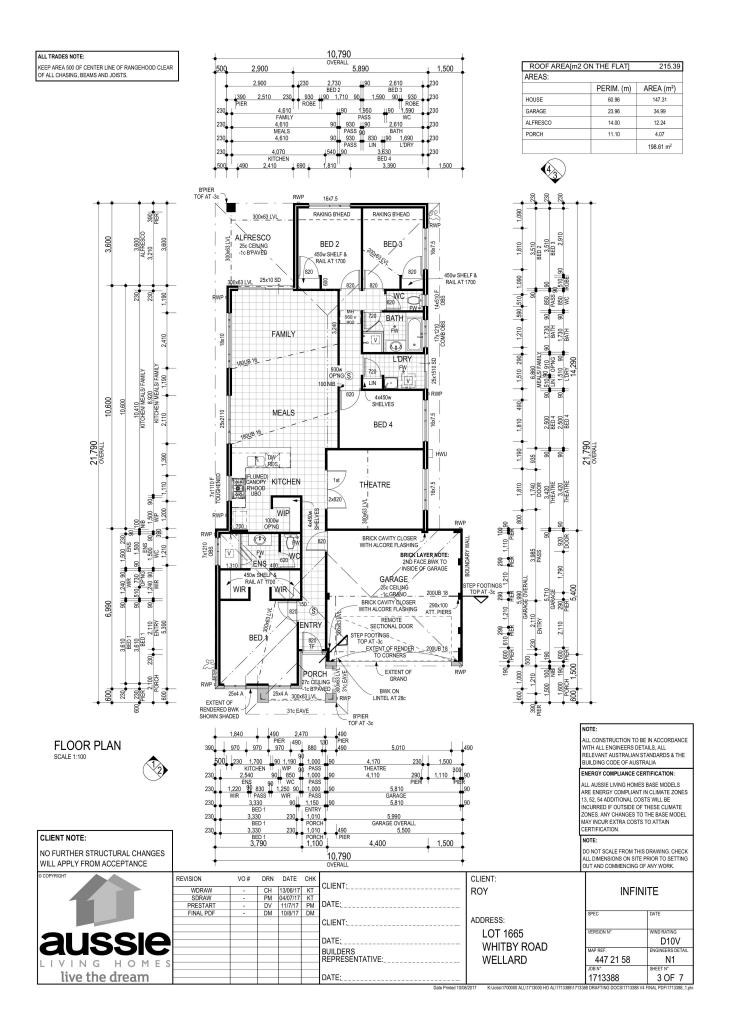

| Туре          | : House                |
|---------------|------------------------|
| Sold Date     | : Monday, 30th January |
| Land          | : 370 m2               |
| Building Size | : 147 m2               |