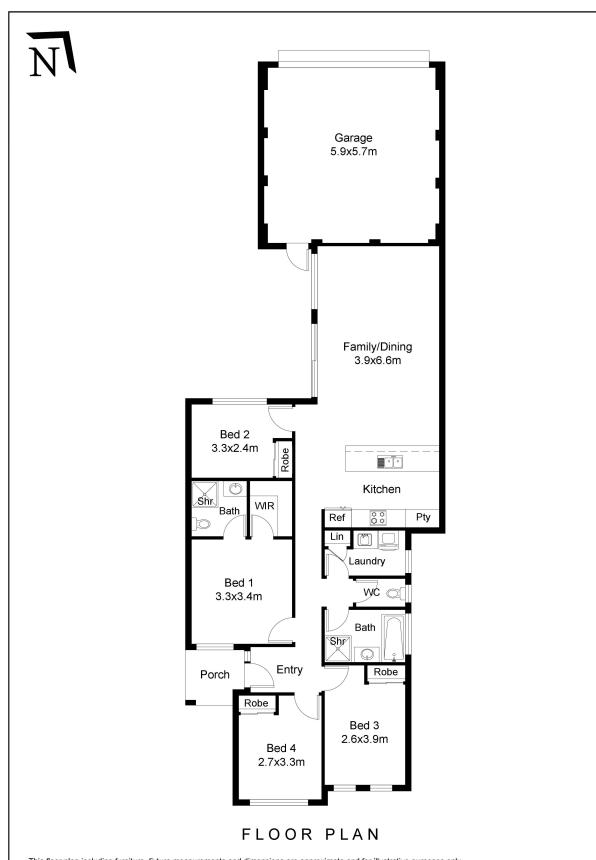

To arrange your viewing contact me Brian Devereux brian@grwa.com.au

Type : House

Sold Date : Monday, 20th February 2023

**Land** : 238 m2

**Brian Devereux** 

This floor plan including furniture, fixture measurements and dimensions are approximate and for illustrative purposes only. BoxBrownie.com gives no guarantee, warranty or representation as to the accuracy and layout. All enquiries must be directed to the agent, vendor or party representing this floor plan.