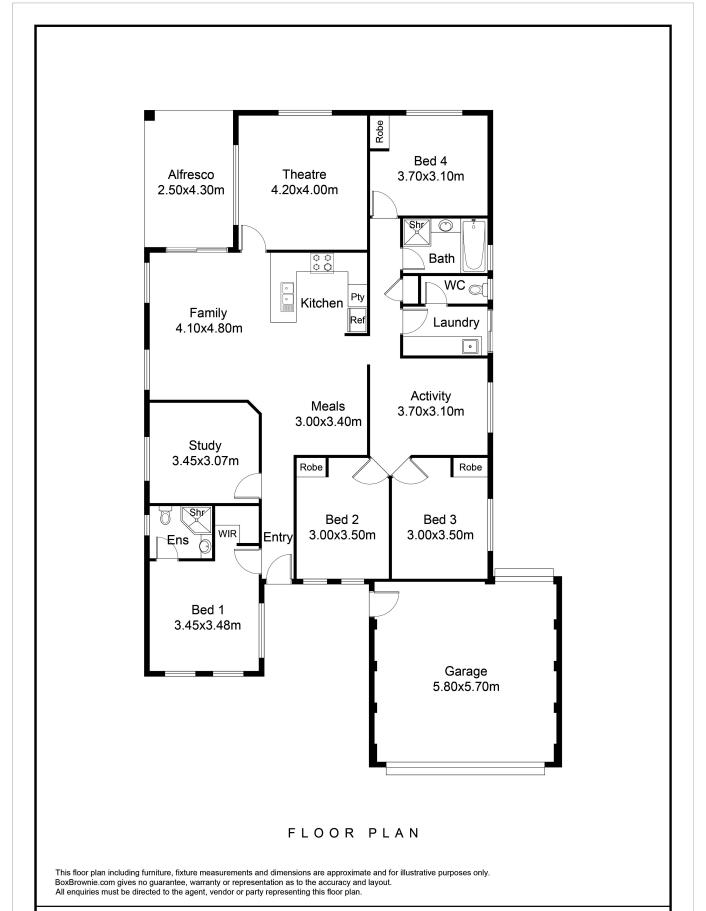

Deceptive from the road there are big bedrooms included, an ACTIVITY room plus a SEPARATE THEATRE room.

Homes like this simply don't last and you really DON'T want to MISS OUT!

Type : House

: Monday, 31st July 2023 Sold Date