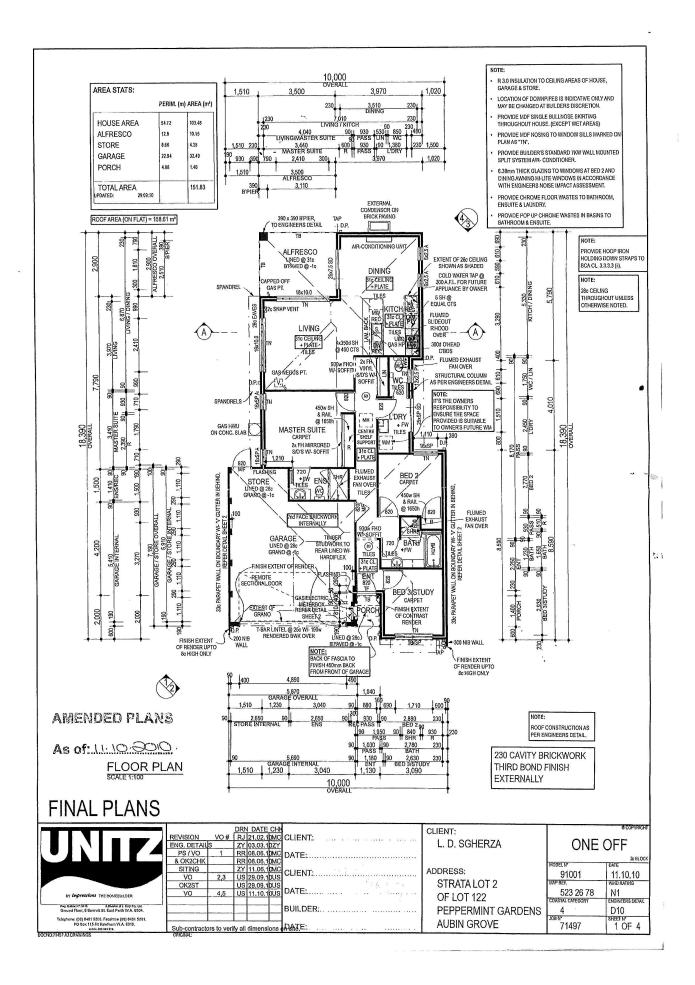

RATES \$1707.69pa WATER \$989.93PA STRATA LEVY \$1,118.68

| Type<br>Sold Date<br>Land<br>Building Size | : Villa<br>: Saturday, 16th December 2023<br>: 225 m2<br>: 103 m2 |
|--------------------------------------------|-------------------------------------------------------------------|
|                                            | : \$1,707.69/year (approx)                                        |
| Water Rates                                | : \$939.24/year (approx)                                          |
| Strata Rates                               | : \$990.24/year (approx)                                          |