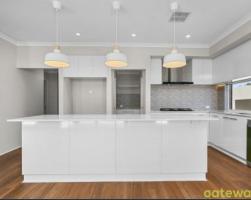

All bedrooms are well sized and have mirrored built in robes.

Timber flooring and high grade carpet (in the bedrooms only) are a tasteful decor selection complimenting the FABULOUS kitchen with an impressive big kitchen bench, the lastest 900mmm appliances and soft lighting.