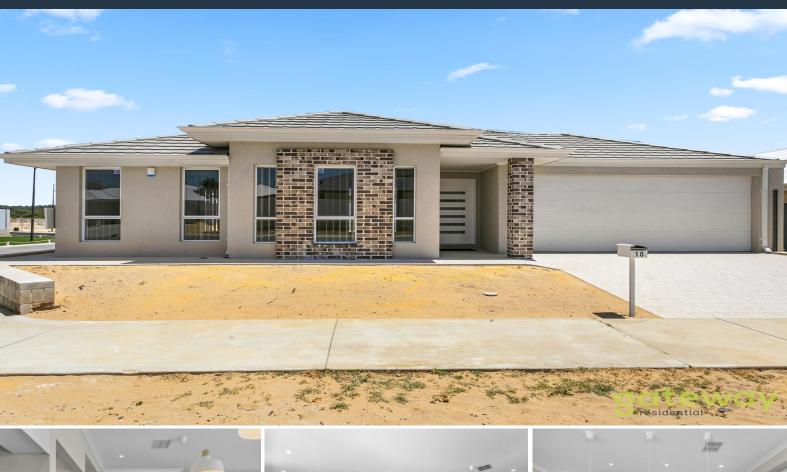

2

10 Asparago Street Wellard, WA

ABSOLUTELY EXQUISITE! Avail NOW!

## \$660pw pw

A BRAND NEW GEM! Be the 1st to love in this STUNNING HOME built with care, an afful lot of thought and finished with TOP QUALITY.

Type

Date

Type : House

The huge front door provides a welcoming entry

Date Available : Friday, 9th February 2024

An AMAZING master suite has his n hers walk in robes a stylish ensuite with double vanity and space for a King size bed!

Land : 370 m2 Building Size : 238 m2 Bond : \$2,640.00