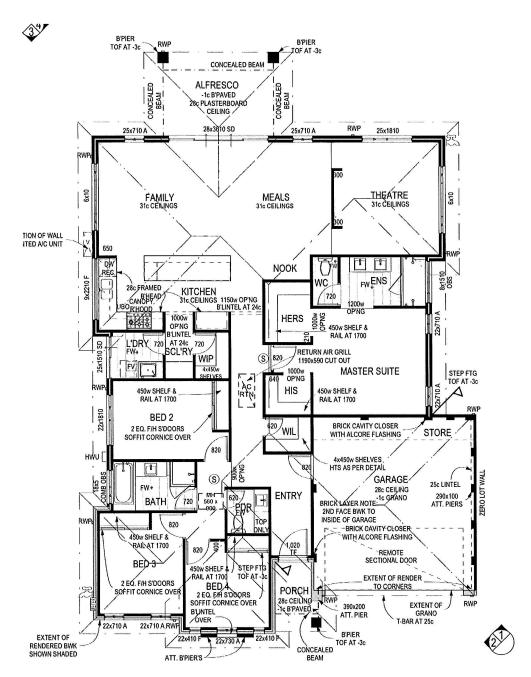

## \$660pw pw

A BRAND NEW GEM! Be the 1st to love in this STUNNING HOME built with care, an afful lot of thought and finished with TOP QUALITY.

Type

Date

Type : House

The huge front door provides a welcoming entry

Date Available : Friday, 9th February 2024

An AMAZING master suite has his n hers walk in robes a stylish ensuite with double vanity and space for a King size bed!

Land : 370 m2 Building Size : 238 m2 Bond : \$2,640.00

All bedrooms are well sized and have mirrored built in robes.

Timber flooring and high grade carpet (in the bedrooms only) are a tasteful decor selection complimenting the FABULOUS kitchen with an impressive big kitchen bench, the lastest 900mmm appliances and soft lighting.