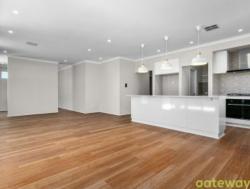

All bedrooms are well sized and have mirrored built in robes.

Timber flooring and high grade carpet (in the bedrooms only) are a tasteful decor selection complimenting the FABULOUS kitchen with an impressive big kitchen bench, the lastest 900mmm appliances and soft lighting.