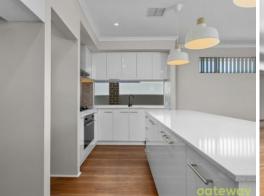

All bedrooms are well sized and have mirrored built in robes.

Timber flooring and high grade carpet (in the bedrooms only) are a tasteful decor selection complimenting the FABULOUS kitchen with an impressive big kitchen bench, the lastest 900mmm appliances and soft lighting.