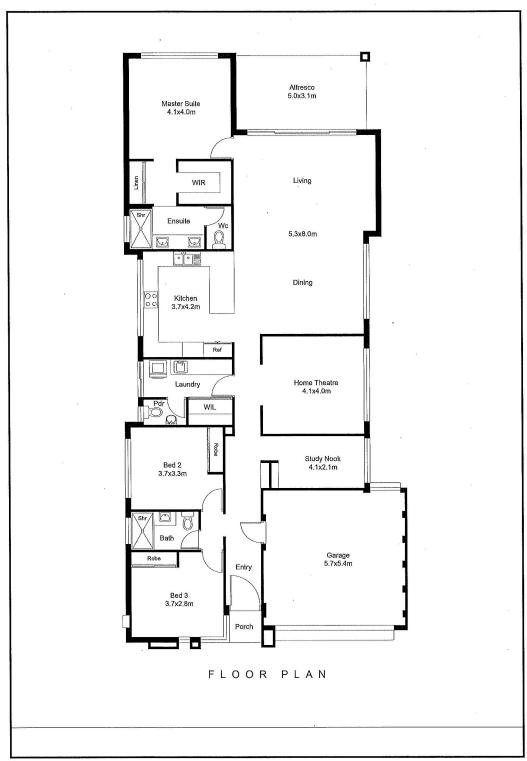

Built in 2017 and located on 375sqm and with 3 WC's, the home looks like it's hardly been lived in and comes with it's own STUDY, a separate theatre room and as you would expect, reverse cycle ducted air conditioning throughout.

An amazing home that I'm so proud to present to the market, will see huge interest and I hope that you are one of those who get the opportunity to view it.

| Type          | : House                    |
|---------------|----------------------------|
| Sold Date     | : Sunday, 21st April 2024  |
| Land          | : 375 m2                   |
| Building Size | : 100 m2                   |
| Building Size | : 190 m2                   |
| Water Rates   | : \$1,232.02/year (approx) |