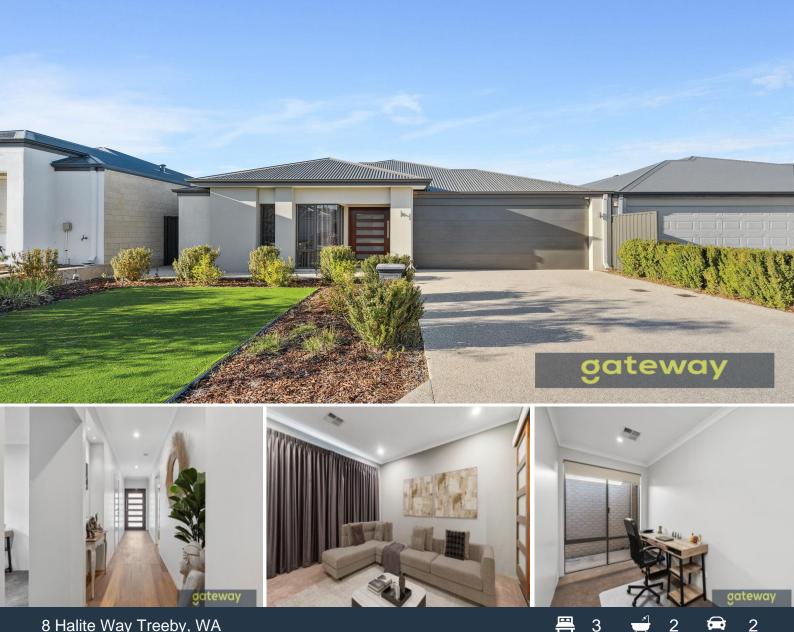

## 8 Halite Way Treeby, WA

## SOLD

The peaceful location makes it somewhat of a sanctuary, while inside the style and quality on show is OUTSTANDING and packed with quality, EXQUISITE features and FABULOUS presentation!

The 'big ticket' items ie kitchen, living area and main bedroom have been well thought out and prioritised in the meticulous planning of this beautiful property. In fact only a personal viewing will give a true indication of just how nice it is.

Built in 2017 and located on 375sqm and with 3 WC's, the home looks like it's hardly been lived in and comes with it's own STUDY, a separate theatre room and as you would expect, reverse cycle ducted air conditioning throughout.

An amazing home that I'm so proud to present to the market, will see huge interest and I hope that you are one of those who get the opportunity to view it.

| Type          | : House                    |
|---------------|----------------------------|
| Sold Date     | : Sunday, 21st April 2024  |
| Land          | : 375 m2                   |
| Building Size | : 100 m2                   |
| Building Size | : 190 m2                   |
| Water Rates   | : \$1,232.02/year (approx) |