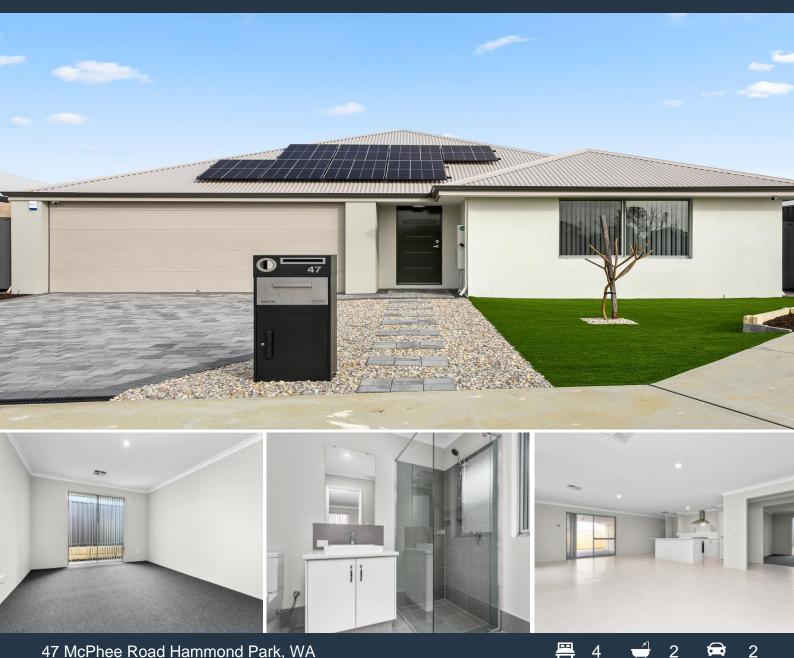

## 47 McPhee Road Hammond Park, WA

## IMMACULATE & JUST OVER 1yr OLD!

Would your family be better off being within walking distance of Primary and High schools, the local Community Sports Oval and overlooking a National park?

Well, this very impressive 12 month old property, might just fit the bill!

Super spacious layout, fabulous kitchen and with Ford & Doonan ducted r/cycle air conditioning throughout, you'll be as warm as toast in winter and cool as a cucumber in summer!

Fully smart wired by Intelligent Home and with solar panels what more could you ask for??