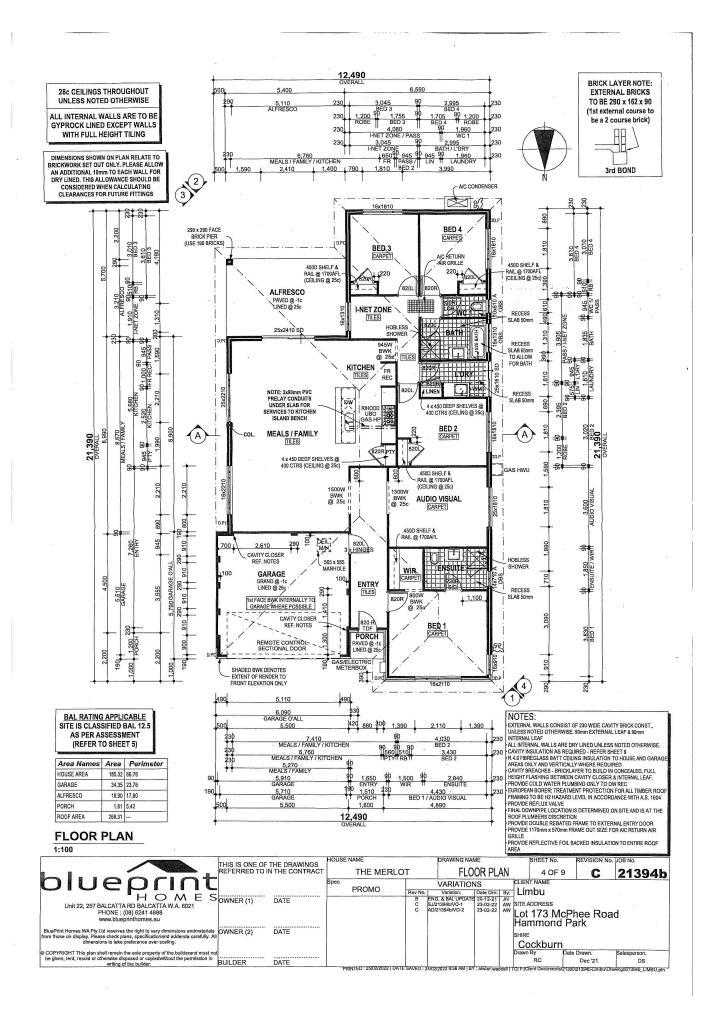

Super spacious layout, fabulous kitchen and with Ford & Doonan ducted r/cycle air conditioning throughout, you'll be as warm as toast in winter and cool as a cucumber in summer!

Fully smart wired by Intelligent Home and with solar panels what more could you ask for??