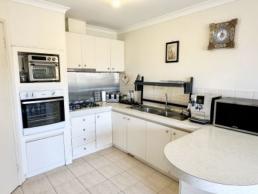

## Offering

- ? 5 Bedrooms with built in robes
- ? 2 Bathrooms
- ? Open plan meals/living area
- ? Kitchen with gas hot plates and electric oven
- ? Remote control double garage
- ? Ducted evaporative air conditioning
- \* Alarm System
- ? Low maintenance gardens