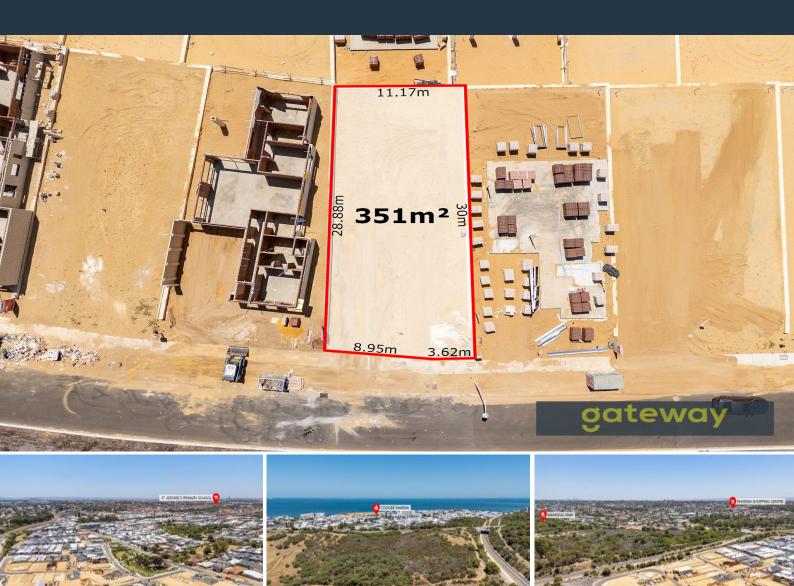

## 6 offers and so much interest!

This rectangular piece of prime land is level and sits opposite manning park bushland in a lovely quiet and handy location.

This subdivision sold out as soon as it hit the market so interest will certainly be high and this might be the last chance to buy at a reasonable price close t the coast!

With Phoenix shopping centre, Coogee Marina and St Jeromes Primary school all within easy access together with a local shopping hub the cafe and restaurant this is a location to get your hands on!

Type : Land

**Sold Date**: Friday, 27th December 2024

**Land** : 351 m2