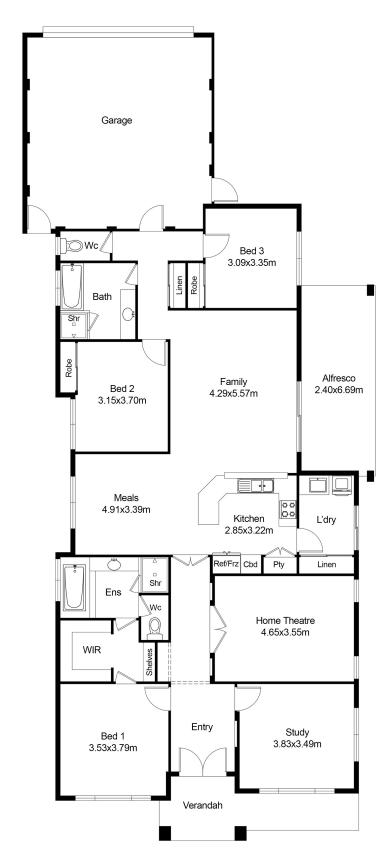

Type : House

Sold Date : Sunday, 23rd March 2025

Land : 429 m2 Building Size : 183 m2

Council Rates: \$1,988.16/year (approx)
Water Rates: \$1,343.51/year (approx)

**Brian Devereux** 

This floor plan including furniture, fixture measurements and dimensions are approximate and for illustrative purposes only. BoxBrownie.com gives no guarantee, warranty or representation as to the accuracy and layout. All enquiries must be directed to the agent, vendor or party representing this floor plan.