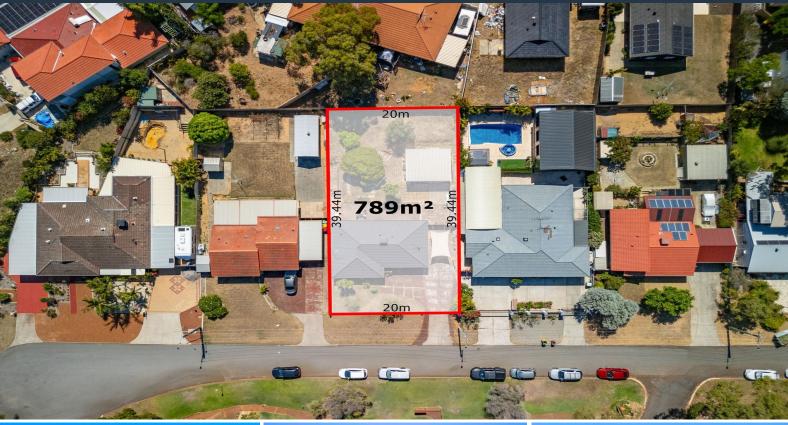

Zoned R30 the 789 sqm block size has a generous 20m frontage and please note, the sewer line runs across the back of the property 3.02m inside the rear boundary. All development enquiries should made made at the City of Cockburn prior to making and offer.

## **UNDER OFFER**

 Type
 : House

 Land
 : 789 m2

 Building Size
 : 104 m2

Water Rates : \$1,086.00/year (approx)

3