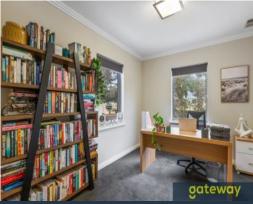

## Ground Floor;

- ? Home Office
- ? Large Theatre room
- ? Chef's Kitchen with great storage and cupboard space, stone benches, and quality appliances includes dishwasher
- ? Open plan meals and living area
- ? Bathroom with floor to ceiling tiling