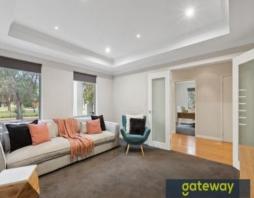

## Ground Floor;

- ? Home Office
- ? Large Theatre room
- ? Chef's Kitchen with great storage and cupboard space, stone benches, and quality appliances includes dishwasher
- ? Open plan meals and living area
- ? Bathroom with floor to ceiling tiling