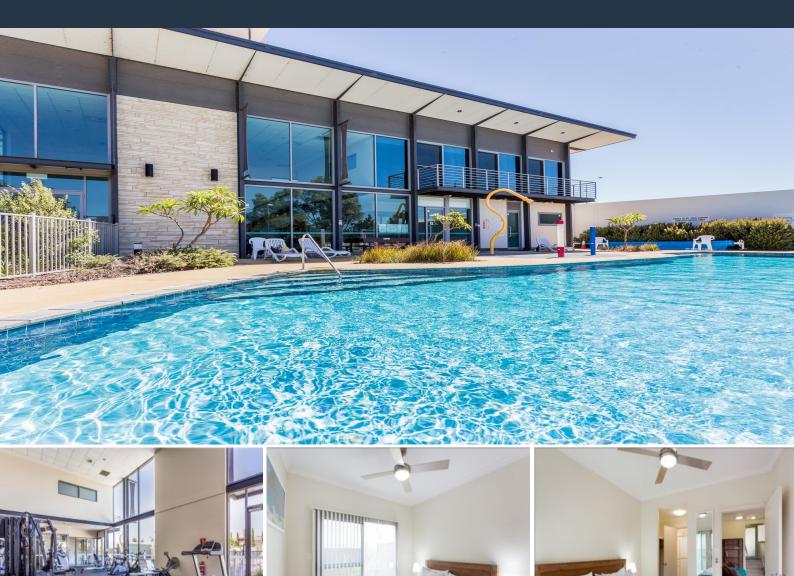

## **FULLY LEASED INVESTMENT**

Cashflow from day one returning \$295pw! Don't settle for second best this CRACKING LITTLE APARTMENT is a gem!

Boasting 2 CAR BAYS and extra facilities like a POOL and GYM this is an ideal addition to your portfolio. With an excellent rental history this is one to circle and IS NOT in a high rise building!