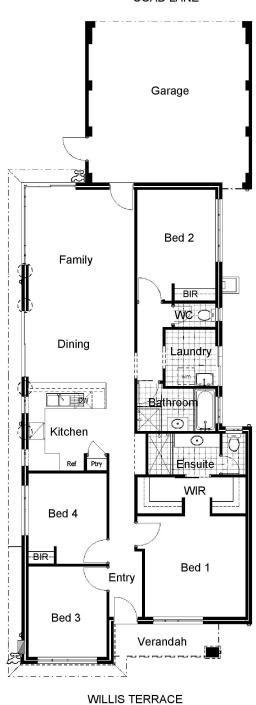

## SOLD BY BRIAN DEVEREUX

| Type<br>Sold Date | : House<br>: Monday, 19th April 2021 |
|-------------------|--------------------------------------|
| Land              | : 280 m2                             |
| Building Size     | : 130 m2                             |